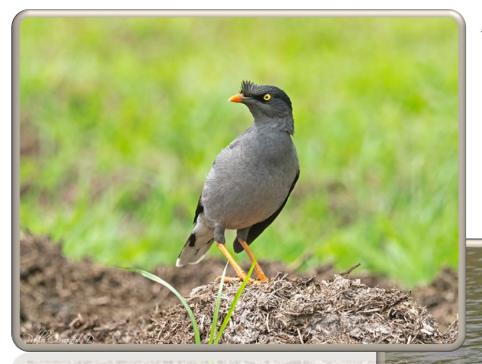

Asian Elephant (SMc)





Long-legged Buzzard (SMc)

vondu-safdag possero usnousi cusulosi osuciosi k

Long-tailed Shrike (SMc)



Long-tailed Shrike Bandhavgarh National Park India 3/15/19





Bar-headed Goose (PC)



Black-bellied Tern (PC)



## Black-crowned Night-Heron (PC)



Bronze-winged Jacana (PC)







Chestnut-headed Bee-eater (PC)

## Common Myna (PC)





## Crested Serpent –eagle (PC)



Changeable Hawk-Eagle (PC)







Oriental Darter(PC)

Dalmatian Pelican (PC)







Asian Emerald Dove (PC)

Eurasian Coot (PC)







Glossy Ibis (PC)



Eurasian Spoonbill (PC)





Gray Langur (PC)





Great Hornbill (PC)



Cinereous (Great) Tit (PC)





Green Bee-eater (PC)



Indian Gray Mongoose (PC)





Indian Roller (PC)



Indian Pond Heron (PC)





Indian Peafowl (PC)





Jungle Myna (PC)





## Little Cormorant (PC)





Lesser Adjutant (PC)



#### Red Junglefowl (PC)



Red-breasted Flycatcher (PC)



#### Rhesus Macaque (PC)





Rose-ringed Parakeet (PC)



#### Red-naped Ibis (PC)



Red-wattled Lapwing (PC)



## Spotted Owlet (PC)





Sarus Crane (PC)







Tiger (PC)



# List of Birds, Mammal and Reptiles photographed on this tour





#### **ANSERIFORMES: Anatidae**

19 Red Junglefowl
20 Indian Peafowl

| 1  | Lesser Whistling-Duck      |
|----|----------------------------|
| 2  | Graylag Goose              |
| 3  | Bar-headed Goose           |
| 4  | Comb Duck                  |
| 5  | Ruddy Shelduck             |
| 6  | Gadwall                    |
| 7  | Eurasian Wigeon            |
| 8  | Mallard                    |
| 9  | Indian Spot-b