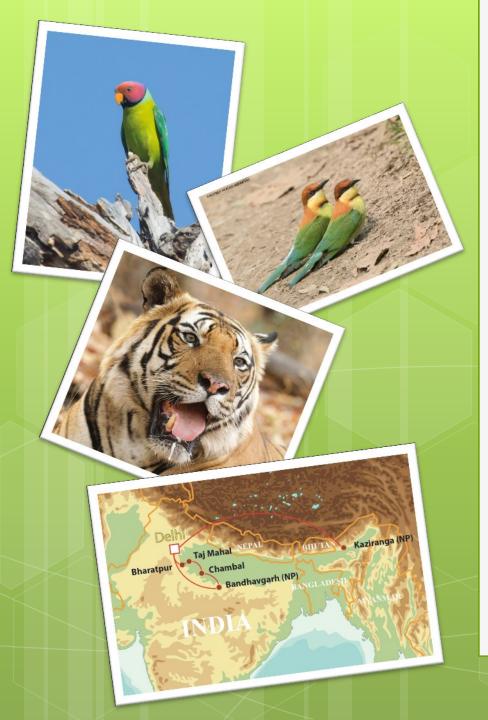

#### Photos by:

Pablo Cervantes Daza (PC) Margaret Malyan (MM) John Hershey (JH) Stephen McDonough (SMc) Richard Pearson (RP)

Thanks to all for sharing your photos!

• This Photo Tour focused not only on birds. During these 18 days, we had a variety of photographic opportunities. It was a great combination of birds, mammals, culture, and more!

 Our tour started and finished in New Delhi. Some people stay an extra day or two at the start or end to enjoy cultural attractions like the Qutab Minar minaret, Humayun's Tomb, Lotus Temple, and the Red Fort.