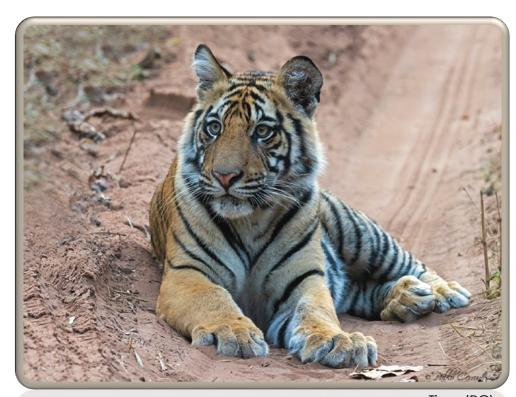

Taj Mahal (PC)

Train Station – Agra (PC)

• Days 7-12: During these 6 days, we were chasing Tigers. Bandhavgarh National Park has one of the highest concentrations of these pretty cats. There was still time to spend on the birds too, like Green Bee-eater, Painted Spurfowl, Indian Peafowl, Oriental Honey-Buzzard, Indian Roller, Yellow-wattled Lapwing, and many more.

Tiger (PC)

• Days 14-16: After a flight to Guwahati in Assam, we headed to Kaziranga National Park. Indian Rhinoceros, Asian Elephant, Water Buffalo, Gray-headed Fish Eagle, Chestnut-headed Bee-eater, Red Junglefowl, Blacknecked Stork, Crested Serpent-Eagle, and Bronzewinged Jacana were some of the great animals that we photographed there.

## Spotted Owlet (PC)

Sarus Crane (PC)

Tiger (PC)