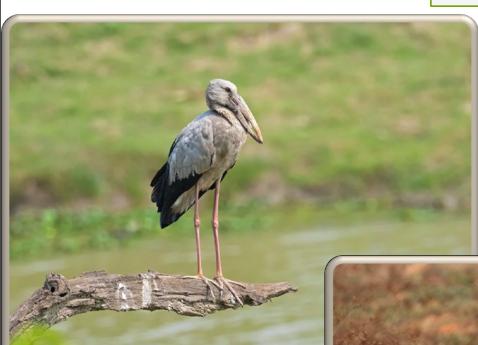

#### **CICONIIFORMES: Ciconiidae**

- 22 Asian Openbill
- 23 Woolly-necked Stork
- 24 Black-necked Stork
- 25 Lesser Adjutant
- 26 Painted Stork