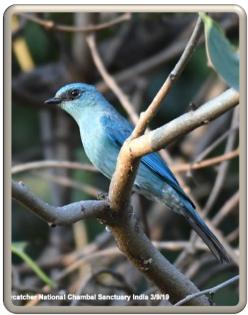

**Qutab Minar** 

• Days 1-2: After arriving in New Delhi and spending the night, we headed out to Chambal Safari Lodge. We spent the afternoon photographing around the lodge, which was superb and we got shots of birds like Indian Peafowl, Verditer Flycatcher, Indian Thick-knee, Yellow-footed Green-Pigeon, Orange-headed Thrush.

Orange-headed Thrush (PC)

Verditer Flycatcher (SMc)

Indian Thick-knee (PC)

Indian Peafowl (PC)

o Day 3: After a great traditional Indian breakfast, we went directly to the Chambal River, which is home to many kind of birds like Bar-headed Goose, Indian Cormorant, River Lapwing, Wire-tailed Swallow, Blackbellied Tern, along with mammals like Jungle Cat and Indian Jackal, and lots of crocs. In the afternoon, we headed to Bharatpur.