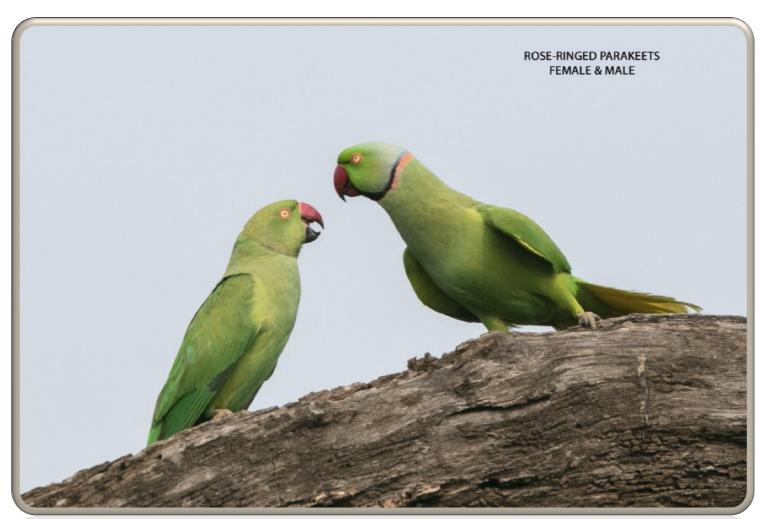

Bar-headed Goose (PC)

Photography from the boat (PC)

Chestnut-bellied Sandgrouse (PC)

Great Thick-knee (JH)

• Days 4-5: Bharatpur is one of the important places in India for wildlife photographers. It's famous wetlands are a vital sanctuary for countless species like Sarus Crane, Painted Stork, Eastern and Indian Spot-billed Ducks, Rose-ringed Parakeet, kingfishers, Indian Gray Mongoose, Sambar and Spotted Deer, and many more.

#### Rhesus Macaque (PC)

Rose-ringed Parakeet (PC)