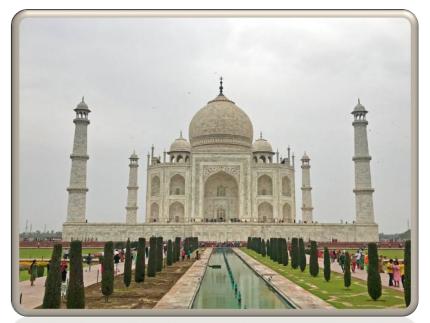

Common Kingfisher (MM)

Sarus Crane (PC)

Bluethroat (PC)

Painted Stork (JH)

White-throated Kingfisher (JH)

• Day 6: After the obligatory visit to the Taj Mahal in Agra, we headed to the train station and traveled to Katni, and then drove to Bandhavgarh National Park, our base for the next 6 days.

Taj Mahal (PC)

Train Station – Agra (PC)

• Days 7-12: During these 6 days, we were chasing Tigers. Bandhavgarh National Park has one of the highest concentrations of these pretty cats. There was still time to spend on the birds too, like Green Bee-eater, Painted Spurfowl, Indian Peafowl, Oriental Honey-Buzzard, Indian Roller, Yellow-wattled Lapwing, and many more.