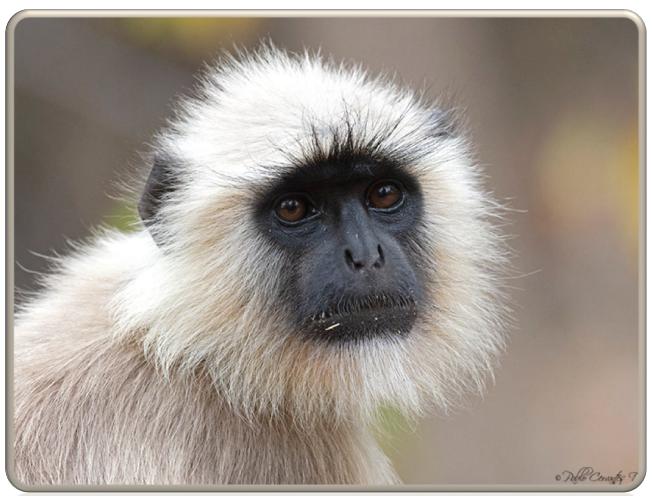

Gray Langur (PC)

Great Hornbill (PC)

Cinereous (Great) Tit (PC)

Green Bee-eater (PC)

Indian Gray Mongoose (PC)

Indian Roller (PC)

Indian Pond Heron (PC)

Indian Peafowl (PC)