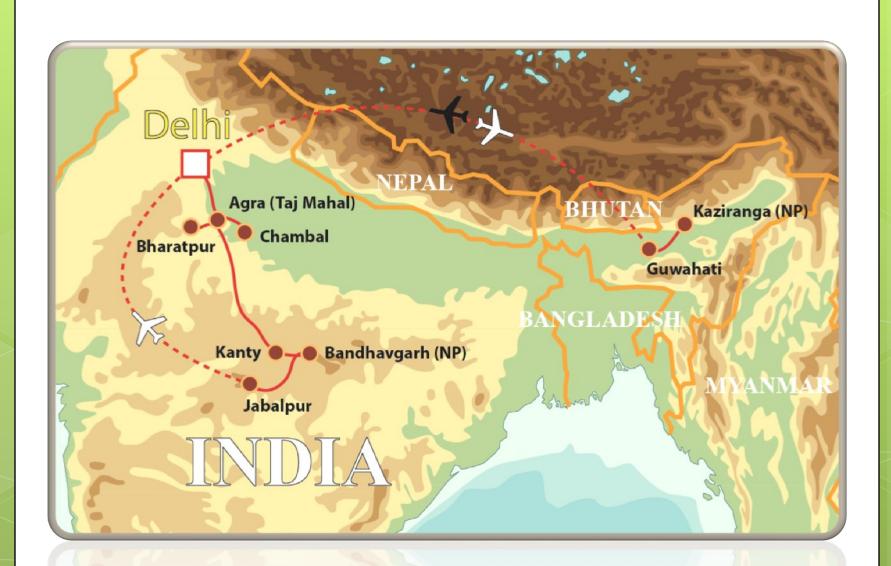

 Our tour started and finished in New Delhi. Some people stay an extra day or two at the start or end to enjoy cultural attractions like the Qutab Minar minaret, Humayun's Tomb, Lotus Temple, and the Red Fort.

**Qutab Minar** 

• Days 1-2: After arriving in New Delhi and spending the night, we headed out to Chambal Safari Lodge. We spent the afternoon photographing around the lodge, which was superb and we got shots of birds like Indian Peafowl, Verditer Flycatcher, Indian Thick-knee, Yellow-footed Green-Pigeon, Orange-headed Thrush.

Orange-headed Thrush (PC)

Verditer Flycatcher (SMc)

Indian Thick-knee (PC)

Indian Peafowl (PC)

o Day 3: After a great traditional Indian breakfast, we went directly to the Chambal River, which is home to many kind of birds like Bar-headed Goose, Indian Cormorant, River Lapwing, Wire-tailed Swallow, Blackbellied Tern, along with mammals like Jungle Cat and Indian Jackal, and lots of crocs. In the afternoon, we headed to Bharatpur.

Bar-headed Goose (PC)

Photography from the boat (PC)

Chestnut-bellied Sandgrouse (PC)

Great Thick-knee (JH)

• Days 4-5: Bharatpur is one of the important places in India for wildlife photographers. It's famous wetlands are a vital sanctuary for countless species like Sarus Crane, Painted Stork, Eastern and Indian Spot-billed Ducks, Rose-ringed Parakeet, kingfishers, Indian Gray Mongoose, Sambar and Spotted Deer, and many more.

Common Kingfisher (MM)

Sarus Crane (PC)

Bluethroat (PC)

Painted Stork (JH)

White-throated Kingfisher (JH)

• Day 6: After the obligatory visit to the Taj Mahal in Agra, we headed to the train station and traveled to Katni, and then drove to Bandhavgarh National Park, our base for the next 6 days.

Taj Mahal (PC)

Train Station – Agra (PC)

• Days 7-12: During these 6 days, we were chasing Tigers. Bandhavgarh National Park has one of the highest concentrations of these pretty cats. There was still time to spend on the birds too, like Green Bee-eater, Painted Spurfowl, Indian Peafowl, Oriental Honey-Buzzard, Indian Roller, Yellow-wattled Lapwing, and many more.

Chestnut-tailed Starling (JH)

Plum-headed Parakeet (JH)

• Day 13: It was time to say goodbye to the Tigers. After breakfast, we had a long drive from Bandhavgarth to Jabalpur and caught a plane back to New Delhi.

Tiger (PC)

• Days 14-16: After a flight to Guwahati in Assam, we headed to Kaziranga National Park. Indian Rhinoceros, Asian Elephant, Water Buffalo, Gray-headed Fish Eagle, Chestnut-headed Bee-eater, Red Junglefowl, Blacknecked Stork, Crested Serpent-Eagle, and Bronzewinged Jacana were some of the great animals that we photographed there.

Asian Elephant (PC)

Brown Fish Owl (MM)

Black-necked Stork (JH)

 Day 17: We spent the last morning around our lodge shooting munias, leafbirds, sunbirds and others. In the afternoon, we flew back to New Delhi where the tour ended.

Scaly-breasted Munia (PC)