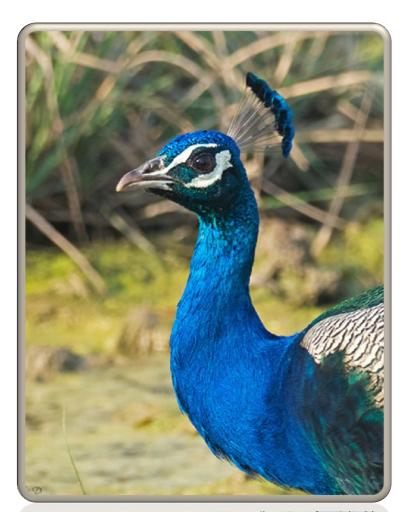

**Qutab Minar** 

• Days 1-2: After arriving in New Delhi and spending the night, we headed out to Chambal Safari Lodge. We spent the afternoon photographing around the lodge, which was superb and we got shots of birds like Indian Peafowl, Verditer Flycatcher, Indian Thick-knee, Yellow-footed Green-Pigeon, Orange-headed Thrush.

Orange-headed Thrush (PC)

Verditer Flycatcher (SMc)

Indian Thick-knee (PC)

Indian Peafowl (PC)

o Day 3: After a great traditional Indian breakfast, we went directly to the Chambal River, which is home to many kind of birds like Bar-headed Goose, Indian Cormorant, River Lapwing, Wire-tailed Swallow, Blackbellied Tern, along with mammals like Jungle Cat and Indian Jackal, and lots of crocs. In the afternoon, we headed to Bharatpur.