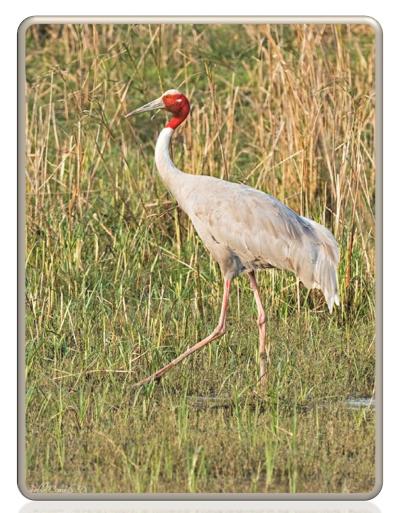

Common Kingfisher (MM)

Sarus Crane (PC)

Bluethroat (PC)

Painted Stork (JH)

White-throated Kingfisher (JH)

• Day 6: After the obligatory visit to the Taj Mahal in Agra, we headed to the train station and traveled to Katni, and then drove to Bandhavgarh National Park, our base for the next 6 days.

## Spotted Owlet (PC)

Sarus Crane (PC)

Tiger (PC)