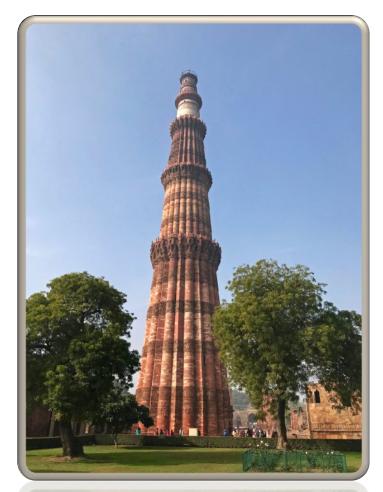

 Our tour started and finished in New Delhi. Some people stay an extra day or two at the start or end to enjoy cultural attractions like the Qutab Minar minaret, Humayun's Tomb, Lotus Temple, and the Red Fort.

**Qutab Minar** 

• Days 1-2: After arriving in New Delhi and spending the night, we headed out to Chambal Safari Lodge. We spent the afternoon photographing around the lodge, which was superb and we got shots of birds like Indian Peafowl, Verditer Flycatcher, Indian Thick-knee, Yellow-footed Green-Pigeon, Orange-headed Thrush.