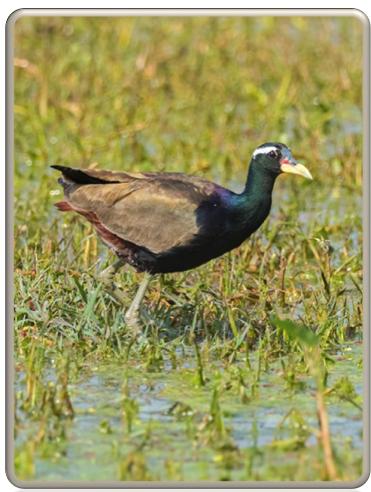

## Black-crowned Night-Heron (PC)

Bronze-winged Jacana (PC)

Chestnut-headed Bee-eater (PC)