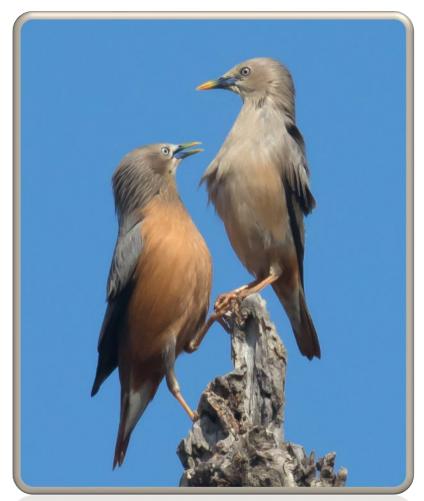

Chestnut-tailed Starling (JH)

Plum-headed Parakeet (JH)

• Day 13: It was time to say goodbye to the Tigers. After breakfast, we had a long drive from Bandhavgarth to Jabalpur and caught a plane back to New Delhi.