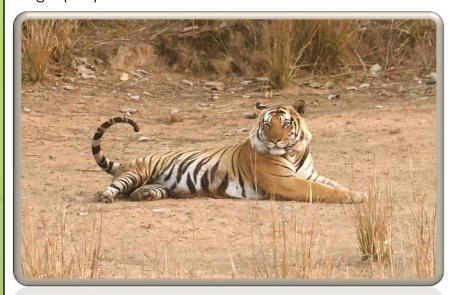

Tiger (PC)

• Days 14-16: After a flight to Guwahati in Assam, we headed to Kaziranga National Park. Indian Rhinoceros, Asian Elephant, Water Buffalo, Gray-headed Fish Eagle, Chestnut-headed Bee-eater, Red Junglefowl, Blacknecked Stork, Crested Serpent-Eagle, and Bronzewinged Jacana were some of the great animals that we photographed there.