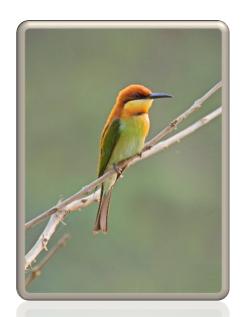

#### Pied Kingfisher (MM)

Chestnut-headed Bee-eater(RF)

Rose-ringed Parakeet(RF)

Bar-headed Goose (SMc)

Asian Elephant (SMc)

Long-legged Buzzard (SMc)

vondu-safdag possero usnousi cusulosi osuciosi k

Long-tailed Shrike (SMc)

## Black-crowned Night-Heron (PC)

Bronze-winged Jacana (PC)

Chestnut-headed Bee-eater (PC)