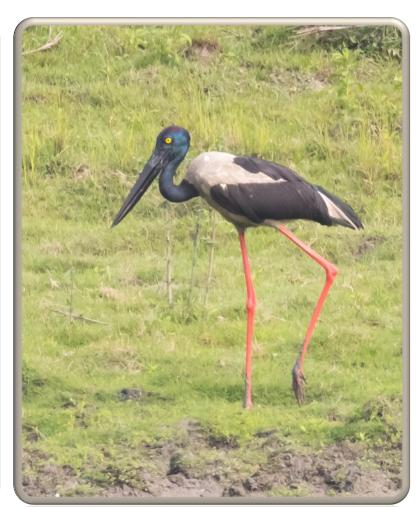

Tiger (PC)

• Days 14-16: After a flight to Guwahati in Assam, we headed to Kaziranga National Park. Indian Rhinoceros, Asian Elephant, Water Buffalo, Gray-headed Fish Eagle, Chestnut-headed Bee-eater, Red Junglefowl, Blacknecked Stork, Crested Serpent-Eagle, and Bronzewinged Jacana were some of the great animals that we photographed there.

Asian Elephant (PC)

Brown Fish Owl (MM)

Black-necked Stork (JH)

 Day 17: We spent the last morning around our lodge shooting munias, leafbirds, sunbirds and others. In the afternoon, we flew back to New Delhi where the tour ended.