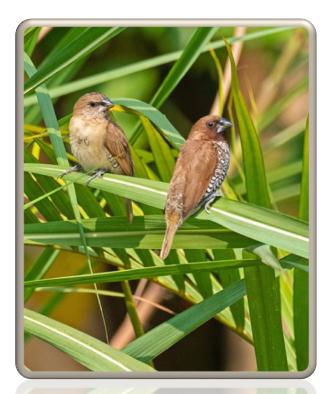

Scaly-breasted Munia (PC)

| 2   | PASSERIFORMES: Paradoxornitnidae |
|-----|----------------------------------|
| 145 | Yellow-eyed Babbler              |
|     | PASSERIFORMES: Zosteropidae      |
| 146 | Oriental White-eye               |
|     | PASSERIFORMES: Leiothrichidae    |
| 147 | Large Gray Babbler               |
| 148 | Jungle Babbler                   |
|     | PASSERIFORMES: Muscicapidae      |
| 149 | Indian Robin                     |
| 150 | Oriental Magpie-Robin            |
| 151 | White-rumped Shama               |
| 152 | Tickell's Blue-Flycatcher        |
| 153 | Verditer Flycatcher              |
| 154 | Bluethroat                       |
| 155 | Siberian Rubythroat              |
| 156 | Red-breasted Flycatcher          |
| 157 | Black Redstart                   |
| 158 | Blue Rock-Thrush                 |
| 159 | Siberian Stonechat               |
| 160 | Pied Bushchat                    |
| 8   | PASSERIFORMES: Turdidae          |
| 161 | Orange-headed Thrush             |

#### **PASSERIFORMES: Sturnidae**

| 100 | Tal No Designed and the contraction of the contr |
|-----|-----------------------------------------------------------------------------------------------------------------------------------------------------------------------------------------------------------------------------------------------------------------------------------------------------------------------------------------------------------------------------------------------------------------------------------------------------------------------------------------------------------------------------------------------------------------------------------------------------------------------------------------------------------------------------------------------------------------------------------------------------------------------------------------------------------------------------------------------------------------------------------------------------------------------------------------------------------------------------------------------------------------------------------------------------------------------------------------------------------------------------------------------------------------------------------------------------------------------------------------------------------------------------------------------------------------------------------------------------------------------------------------------------------------------------------------------------------------------------------------------------------------------------------------------------------------------------------------------------------------------------------------------------------------------------------------------------------------------------------------------------------------------------------------------------------------------------------------------------------------------------------------------------------------------------------------------------------------------------------------------------------------------------------------------------------------------------------------------------------------------------|
| 162 | Jungle Myna                                                                                                                                                                                                                                                                                                                                                                                                                                                                                                                                                                                                                                                                                                                                                                                                                                                                                                                                                                                                                                                                                                                                                                                                                                                                                                                                                                                                                                                                                                                                                                                                                                                                                                                                                                                                                                                                                                                                                                                                                                                                                                                 |
| 163 | Common Myna                                                                                                                                                                                                                                                                                                                                                                                                                                                                                                                                                                                                                                                                                                                                                                                                                                                                                                                                                                                                                                                                                                                                                                                                                                                                                                                                                                                                                                                                                                                                                                                                                                                                                                                                                                                                                                                                                                                                                                                                                                                                                                                 |
| 164 | Asian Pied Starling                                                                                                                                                                                                                                                                                                                                                                                                                                                                                                                                                                                                                                                                                                                                                                                                                                                                                                                                                                                                                                                                                                                                                                                                                                                                                                                                                                                                                                                                                                                                                                                                                                                                                                                                                                                                                                                                                                                                                                                                                                                                                                         |
| 165 | Brahminy Starling                                                                                                                                                                                                                                                                                                                                                                                                                                                                                                                                                                                                                                                                                                                                                                                                                                                                                                                                                                                                                                                                                                                                                                                                                                                                                                                                                                                                                                                                                                                                                                                                                                                                                                                                                                                                                                                                                                                                                                                                                                                                                                           |
|     | PASSERIFORMES: Chloropseidae                                                                                                                                                                                                                                                                                                                                                                                                                                                                                                                                                                                                                                                                                                                                                                                                                                                                                                                                                                                                                                                                                                                                                                                                                                                                                                                                                                                                                                                                                                                                                                                                                                                                                                                                                                                                                                                                                                                                                                                                                                                                                                |
| 166 | Golden-fronted Leafbird                                                                                                                                                                                                                                                                                                                                                                                                                                                                                                                                                                                                                                                                                                                                                                                                                                                                                                                                                                                                                                                                                                                                                                                                                                                                                                                                                                                                                                                                                                                                                                                                                                                                                                                                                                                                                                                                                                                                                                                                                                                                                                     |
|     | PASSERIFORMES: Nectariniidae                                                                                                                                                                                                                                                                                                                                                                                                                                                                                                                                                                                                                                                                                                                                                                                                                                                                                                                                                                                                                                                                                                                                                                                                                                                                                                                                                                                                                                                                                                                                                                                                                                                                                                                                                                                                                                                                                                                                                                                                                                                                                                |
| 167 | Purple Sunbird                                                                                                                                                                                                                                                                                                                                                                                                                                                                                                                                                                                                                                                                                                                                                                                                                                                                                                                                                                                                                                                                                                                                                                                                                                                                                                                                                                                                                                                                                                                                                                                                                                                                                                                                                                                                                                                                                                                                                                                                                                                                                                              |
|     | PASSERIFORMES: Motacillidae                                                                                                                                                                                                                                                                                                                                                                                                                                                                                                                                                                                                                                                                                                                                                                                                                                                                                                                                                                                                                                                                                                                                                                                                                                                                                                                                                                                                                                                                                                                                                                                                                                                                                                                                                                                                                                                                                                                                                                                                                                                                                                 |
| 168 | Gray Wagtail                                                                                                                                                                                                                                                                                                                                                                                                                                                                                                                                                                                                                                                                                                                                                                                                                                                                                                                                                                                                                                                                                                                                                                                                                                                                                                                                                                                                                                                                                                                                                                                                                                                                                                                                                                                                                                                                                                                                                                                                                                                                                                                |
| 169 | White Wagtail                                                                                                                                                                                                                                                                                                                                                                                                                                                                                                                                                                                                                                                                                                                                                                                                                                                                                                                                                                                                                                                                                                                                                                                                                                                                                                                                                                                                                                                                                                                                                                                                                                                                                                                                                                                                                                                                                                                                                                                                                                                                                                               |
|     | PASSERIFORMES: Emberizidae                                                                                                                                                                                                                                                                                                                                                                                                                                                                                                                                                                                                                                                                                                                                                                                                                                                                                                                                                                                                                                                                                                                                                                                                                                                                                                                                                                                                                                                                                                                                                                                                                                                                                                                                                                                                                                                                                                                                                                                                                                                                                                  |
| 170 | Black-feced Bunting                                                                                                                                                                                                                                                                                                                                                                                                                                                                                                                                                                                                                                                                                                                                                                                                                                                                                                                                                                                                                                                                                                                                                                                                                                                                                                                                                                                                                                                                                                                                                                                                                                                                                                                                                                                                                                                                                                                                                                                                                                                                                                         |
|     | PASSERIFORMES: Passeridae                                                                                                                                                                                                                                                                                                                                                                                                                                                                                                                                                                                                                                                                                                                                                                                                                                                                                                                                                                                                                                                                                                                                                                                                                                                                                                                                                                                                                                                                                                                                                                                                                                                                                                                                                                                                                                                                                                                                                                                                                                                                                                   |
| 171 | House Sparrow                                                                                                                                                                                                                                                                                                                                                                                                                                                                                                                                                                                                                                                                                                                                                                                                                                                                                                                                                                                                                                                                                                                                                                                                                                                                                                                                                                                                                                                                                                                                                                                                                                                                                                                                                                                                                                                                                                                                                                                                                                                                                                               |
|     | PASSERIFORMES: Estrildidae                                                                                                                                                                                                                                                                                                                                                                                                                                                                                                                                                                                                                                                                                                                                                                                                                                                                                                                                                                                                                                                                                                                                                                                                                                                                                                                                                                                                                                                                                                                                                                                                                                                                                                                                                                                                                                                                                                                                                                                                                                                                                                  |
| 172 | Tricolored Munia                                                                                                                                                                                                                                                                                                                                                                                                                                                                                                                                                                                                                                                                                                                                                                                                                                                                                                                                                                                                                                                                                                                                                                                                                                                                                                                                                                                                                                                                                                                                                                                                                                                                                                                                                                                                                                                                                                                                                                                                                                                                                                            |
| 173 | Scaly-breasted Munia                                                                                                                                                                                                                                                                                                                                                                                                                                                                                                                                                                                                                                                                                                                                                                                                                                                                                                                                                                                                                                                                                                                                                                                                                                                                                                                                                                                                                                                                                                                                                                                                                                                                                                                                                                                                                                                                                                                                                                                                                                                                                                        |