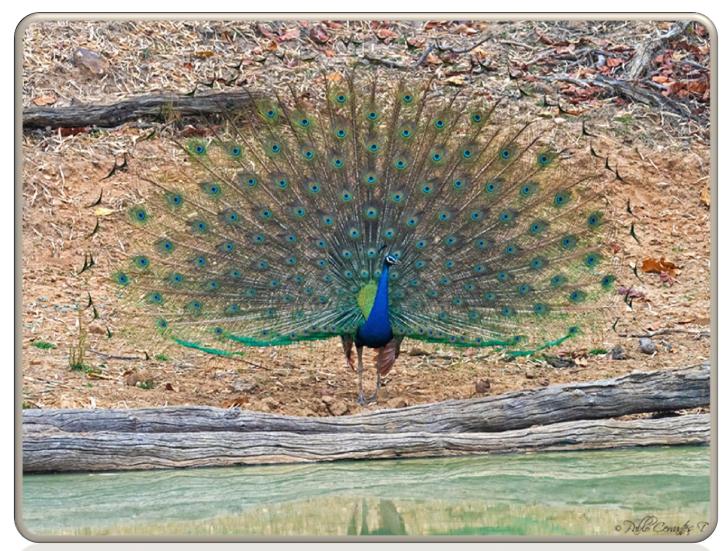

**Qutab Minar** 

• Days 1-2: After arriving in New Delhi and spending the night, we headed out to Chambal Safari Lodge. We spent the afternoon photographing around the lodge, which was superb and we got shots of birds like Indian Peafowl, Verditer Flycatcher, Indian Thick-knee, Yellow-footed Green-Pigeon, Orange-headed Thrush.

Orange-headed Thrush (PC)

Verditer Flycatcher (SMc)

Indian Thick-knee (PC)

Indian Peafowl (PC)

o Day 3: After a great traditional Indian breakfast, we went directly to the Chambal River, which is home to many kind of birds like Bar-headed Goose, Indian Cormorant, River Lapwing, Wire-tailed Swallow, Blackbellied Tern, along with mammals like Jungle Cat and Indian Jackal, and lots of crocs. In the afternoon, we headed to Bharatpur.