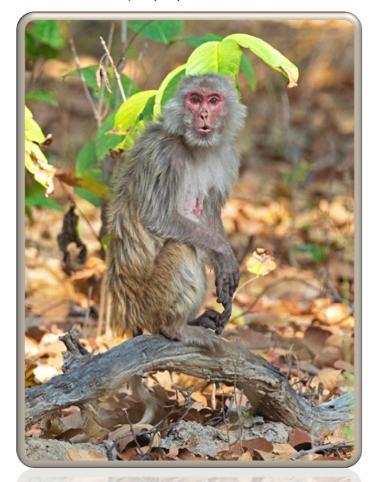

#### Rhesus Macaque (PC)

Rose-ringed Parakeet (PC)

# Spotted Owlet (MM)

Ruddy Shelduck (JH)

Rhesus Macaque (MM)