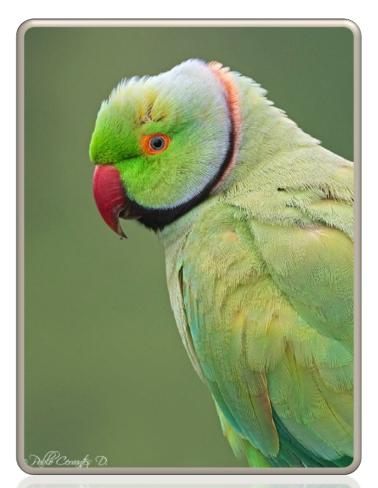

#### Rhesus Macaque (PC)

Rose-ringed Parakeet (PC)

#### Pied Kingfisher (MM)

Chestnut-headed Bee-eater(RF)

Rose-ringed Parakeet(RF)

Bar-headed Goose (SMc)

Asian Elephant (SMc)

Long-legged Buzzard (SMc)

vondu-safdag possero usnousi cusulosi osuciosi k

Long-tailed Shrike (SMc)