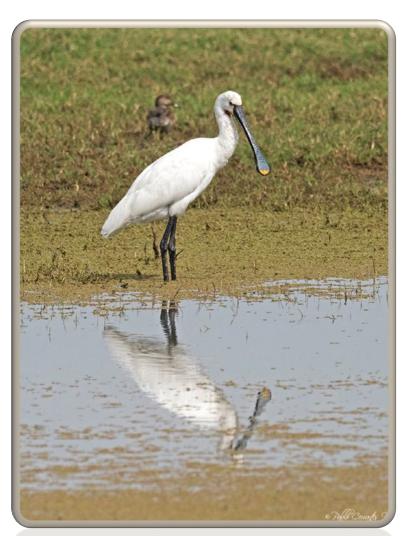

## Crested Serpent –eagle (PC)

Changeable Hawk-Eagle (PC)

Oriental Darter(PC)

Dalmatian Pelican (PC)

Asian Emerald Dove (PC)

Eurasian Coot (PC)

Glossy Ibis (PC)

Eurasian Spoonbill (PC)