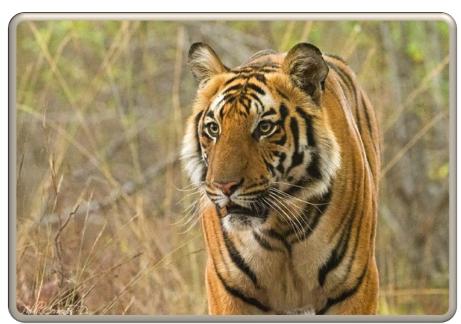

Taj Mahal (PC)

Train Station – Agra (PC)

• Days 7-12: During these 6 days, we were chasing Tigers. Bandhavgarh National Park has one of the highest concentrations of these pretty cats. There was still time to spend on the birds too, like Green Bee-eater, Painted Spurfowl, Indian Peafowl, Oriental Honey-Buzzard, Indian Roller, Yellow-wattled Lapwing, and many more.

Tiger (PC)

• Days 14-16: After a flight to Guwahati in Assam, we headed to Kaziranga National Park. Indian Rhinoceros, Asian Elephant, Water Buffalo, Gray-headed Fish Eagle, Chestnut-headed Bee-eater, Red Junglefowl, Blacknecked Stork, Crested Serpent-Eagle, and Bronzewinged Jacana were some of the great animals that we photographed there.