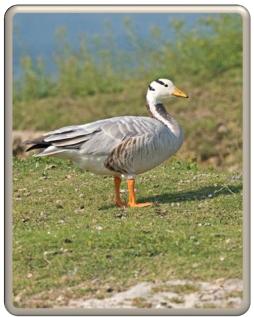

Orange-headed Thrush (PC)

Verditer Flycatcher (SMc)

Indian Thick-knee (PC)

Indian Peafowl (PC)

o Day 3: After a great traditional Indian breakfast, we went directly to the Chambal River, which is home to many kind of birds like Bar-headed Goose, Indian Cormorant, River Lapwing, Wire-tailed Swallow, Blackbellied Tern, along with mammals like Jungle Cat and Indian Jackal, and lots of crocs. In the afternoon, we headed to Bharatpur.

Bar-headed Goose (PC)

Photography from the boat (PC)

Chestnut-bellied Sandgrouse (PC)

Great Thick-knee (JH)

• Days 4-5: Bharatpur is one of the important places in India for wildlife photographers. It's famous wetlands are a vital sanctuary for countless species like Sarus Crane, Painted Stork, Eastern and Indian Spot-billed Ducks, Rose-ringed Parakeet, kingfishers, Indian Gray Mongoose, Sambar and Spotted Deer, and many more.