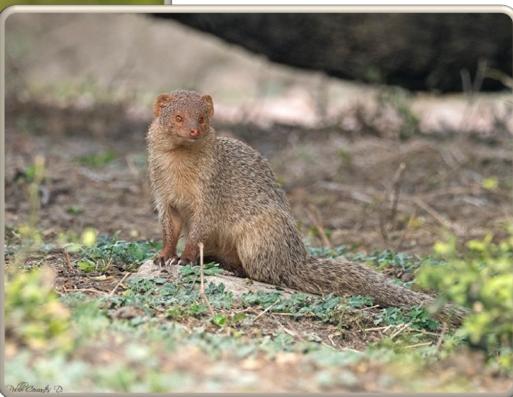

Bar-headed Goose (PC)

Photography from the boat (PC)

Chestnut-bellied Sandgrouse (PC)

Great Thick-knee (JH)

• Days 4-5: Bharatpur is one of the important places in India for wildlife photographers. It's famous wetlands are a vital sanctuary for countless species like Sarus Crane, Painted Stork, Eastern and Indian Spot-billed Ducks, Rose-ringed Parakeet, kingfishers, Indian Gray Mongoose, Sambar and Spotted Deer, and many more.