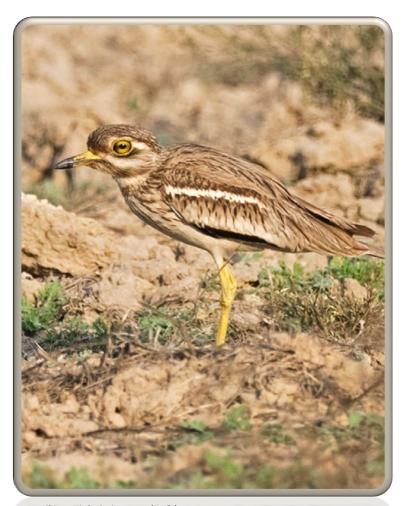

**Qutab Minar** 

• Days 1-2: After arriving in New Delhi and spending the night, we headed out to Chambal Safari Lodge. We spent the afternoon photographing around the lodge, which was superb and we got shots of birds like Indian Peafowl, Verditer Flycatcher, Indian Thick-knee, Yellow-footed Green-Pigeon, Orange-headed Thrush.

Orange-headed Thrush (PC)

Verditer Flycatcher (SMc)

Indian Thick-knee (PC)

Indian Peafowl (PC)

o Day 3: After a great traditional Indian breakfast, we went directly to the Chambal River, which is home to many kind of birds like Bar-headed Goose, Indian Cormorant, River Lapwing, Wire-tailed Swallow, Blackbellied Tern, along with mammals like Jungle Cat and Indian Jackal, and lots of crocs. In the afternoon, we headed to Bharatpur.