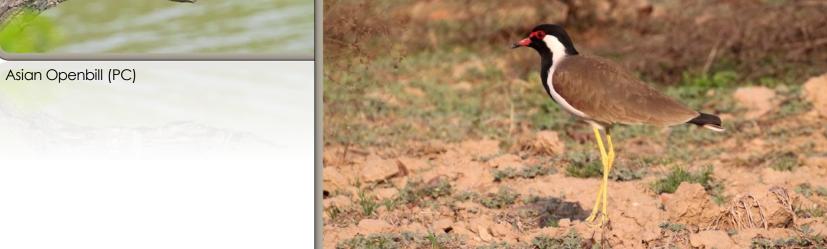

# **OUR GROUP**

 The rest of the report is a selection of some of the best and most interesting photos from the trip.

Red-wattled Lapwing (JH)

Gharial (JH)

Indian Spot-billed Duck (JH)

Ruddy Shelduck (JH)

Small Pratincole (JH)

#### Red-naped Ibis (PC)

Red-wattled Lapwing (PC)