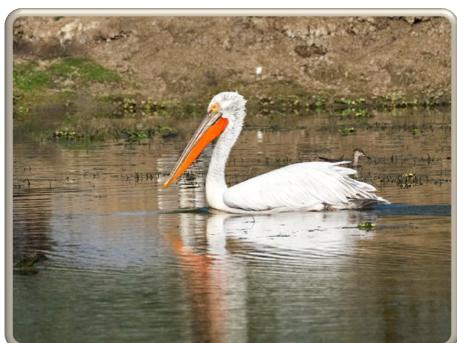

#### PELECANIFORMES: Pelecanidae

- 31 Great White Pelican
- 32 Dalmatian Pelican
- 33 Spotted Billed Pelican