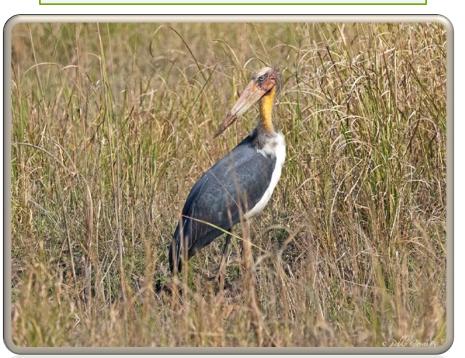

)

vondu-safdag possero usnousi cusulosi osuciosi k

Long-tailed Shrike (SMc)



Long-tailed Shrike Bandhavgarh National Park India 3/15/19





Bar-headed Goose (PC)



Black-bellied Tern (PC)



## Black-crowned Night-Heron (PC)



Bronze-winged Jacana (PC)







Chestnut-headed Bee-eater (PC)

## Common Myna (PC)





## Crested Serpent –eagle (PC)



Changeable Hawk-Eagle (PC)







Oriental Darter(PC)

Dalmatian Pelican (PC)







Asian Emerald Dove (PC)

Eurasian Coot (PC)







Glossy Ibis (PC)



Eurasian Spoonbill (PC)





Gray Langur (PC)





Great Hornbill (PC)



Cinereous (Great) Tit (PC)





Green Bee-eater (PC)



Indian Gray Mongoose (PC)





Indian Roller (PC)



Indian Pond Heron (PC)





Indian Peafowl (PC)





Jungle Myna (PC)





## Little Cormorant (PC)





Lesser Adjutant (PC)



#### Red Junglefowl (PC)



Red-breasted Flycatcher (PC)



#### Rhesus Macaque (PC)





Rose-ringed Parakeet (PC)



#### Red-naped Ibis (PC)



Red-wattled Lapwing (PC)



## Spotted Owlet (PC)





Sarus Crane (PC)







Tiger (PC)



# List of Birds, Mammal and Reptiles photographed on this tour





#### **ANSERIFORMES: Anatidae**

19 Red Junglefowl
20 Indian Peafowl

| 1  | Lesser Whistling-Duck      |
|----|----------------------------|
| 2  | Graylag Goose              |
| 3  | Bar-headed Goose           |
| 4  | Comb Duck                  |
| 5  | Ruddy Shelduck             |
| 6  | Gadwall                    |
| 7  | Eurasian Wigeon            |
| 8  | Mallard                    |
| 9  | Indian Spot-billed Duck    |
| 10 | Eastern Spot-billed Duck   |