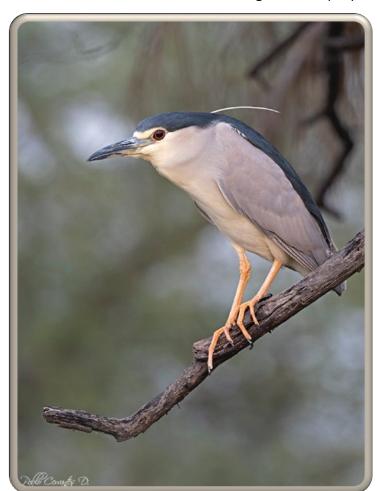

## Black-crowned Night-Heron (PC)

Bronze-winged Jacana (PC)

Chestnut-headed Bee-eater (PC)