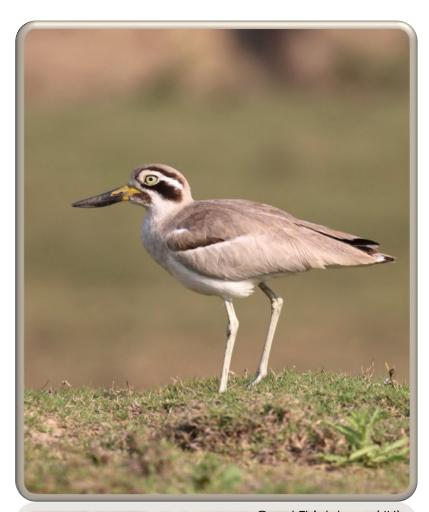

**Qutab Minar** 

• Days 1-2: After arriving in New Delhi and spending the night, we headed out to Chambal Safari Lodge. We spent the afternoon photographing around the lodge, which was superb and we got shots of birds like Indian Peafowl, Verditer Flycatcher, Indian Thick-knee, Yellow-footed Green-Pigeon, Orange-headed Thrush.

Orange-headed Thrush (PC)

Verditer Flycatcher (SMc)

Indian Thick-knee (PC)

Indian Peafowl (PC)

o Day 3: After a great traditional Indian breakfast, we went directly to the Chambal River, which is home to many kind of birds like Bar-headed Goose, Indian Cormorant, River Lapwing, Wire-tailed Swallow, Blackbellied Tern, along with mammals like Jungle Cat and Indian Jackal, and lots of crocs. In the afternoon, we headed to Bharatpur.