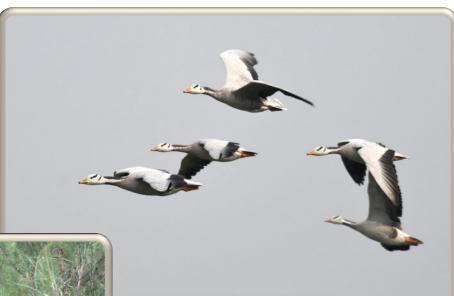

Bar-headed Goose (PC)

Photography from the boat (PC)

Chestnut-bellied Sandgrouse (PC)

Great Thick-knee (JH)

• Days 4-5: Bharatpur is one of the important places in India for wildlife photographers. It's famous wetlands are a vital sanctuary for countless species like Sarus Crane, Painted Stork, Eastern and Indian Spot-billed Ducks, Rose-ringed Parakeet, kingfishers, Indian Gray Mongoose, Sambar and Spotted Deer, and many more.

Long-tailed Shrike Bandhavgarh National Park India 3/15/19

Bar-headed Goose (PC)

Black-bellied Tern (PC)