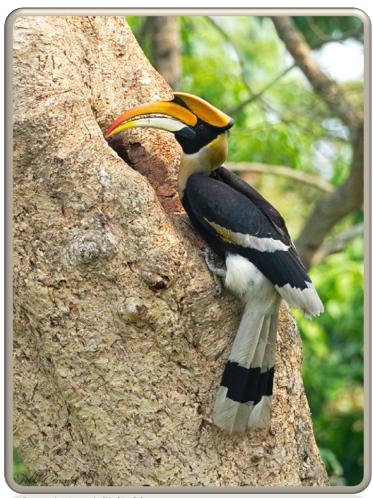

Gray Langur (PC)

Great Hornbill (PC)

Cinereous (Great) Tit (PC)

Green Bee-eater (PC)

Indian Gray Mongoose (PC)

Indian Roller (PC)

Indian Pond Heron (PC)

Indian Peafowl (PC)