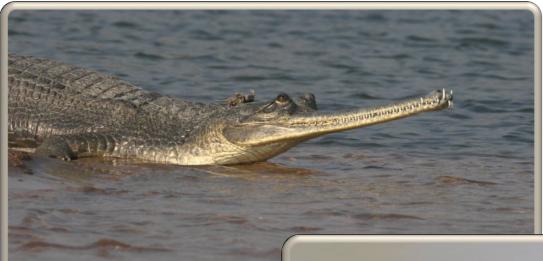

# **OUR GROUP**

 The rest of the report is a selection of some of the best and most interesting photos from the trip.

Red-wattled Lapwing (JH)

Gharial (JH)

Indian Spot-billed Duck (JH)

Ruddy Shelduck (JH)

Small Pratincole (JH)