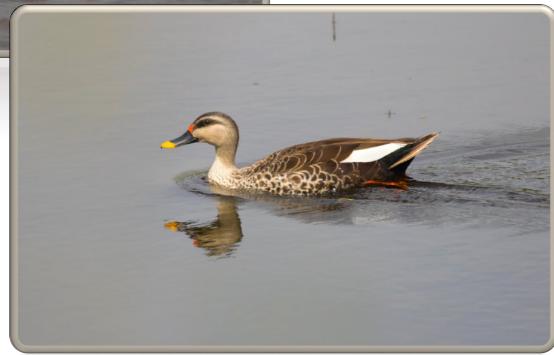

# **OUR GROUP**

 The rest of the report is a selection of some of the best and most interesting photos from the trip.

Red-wattled Lapwing (JH)

Gharial (JH)

Indian Spot-billed Duck (JH)

Ruddy Shelduck (JH)

Small Pratincole (JH)