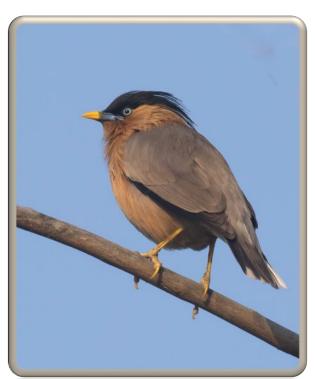

ian Rhinoceros, Asian Elephant, Water Buffalo, Gray-headed Fish Eagle, Chestnut-headed Bee-eater, Red Junglefowl, Blacknecked Stork, Crested Serpent-Eagle, and Bronzewinged Jacana were some of the great animals that we photographed there.







Asian Elephant (PC)





Brown Fish Owl (MM)



Black-necked Stork (JH)



 Day 17: We spent the last morning around our lodge shooting munias, leafbirds, sunbirds and others. In the afternoon, we flew back to New Delhi where the tour ended.



Scaly-breasted Munia (PC)



# **OUR GROUP**



 The rest of the report is a selection of some of the best and most interesting photos from the trip.





Red-wattled Lapwing (JH)







Gharial (JH)



Indian Spot-billed Duck (JH)





Ruddy Shelduck (JH)



Small Pratincole (JH)



# Spotted Owlet (MM)





Ruddy Shelduck (JH)









Rhesus Macaque (MM)



# Greater Coucal (MM)





#### Pied Kingfisher (MM)



Chestnut-headed Bee-eater(RF)







Rose-ringed Parakeet(RF)



Bar-headed Goose (SMc)





Asian Elephant (SMc)





Long-legged Buzzard (SMc)

vondu-safdag possero usnousi cusulosi osuciosi k

Long-tailed Shrike (SMc)



Long-tailed Shrike Bandhavgarh National Park India 3/15/19





Bar-headed Goose (PC)



Black-bellied Tern (PC)



## Black-crowned Night-Heron (PC)



Bronze-winged Jacana (PC)







Chestnut-headed Bee-eater (PC)

## Common Myna (PC)





## Crested Serpent –eagle (PC)



Changeable Hawk-Eagle (PC)







Oriental Darter(PC)

Dalmatian Pelican (PC)







Asian Emerald Dove (PC)

Eurasian Coot (PC)







Glossy Ibis (PC)



Eurasian Spoonbill (PC)





Gray