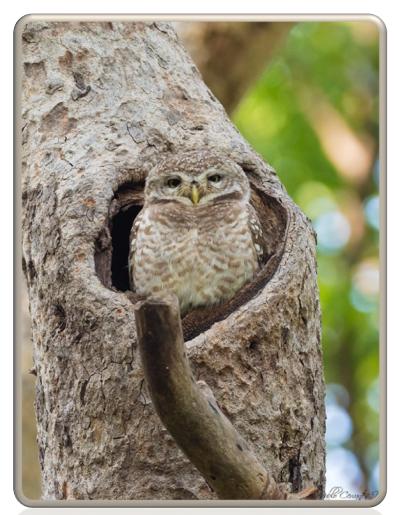

n (PC)



Bronze-winged Jacana (PC)







Chestnut-headed Bee-eater (PC)

## Common Myna (PC)





## Crested Serpent –eagle (PC)



Changeable Hawk-Eagle (PC)







Oriental Darter(PC)

Dalmatian Pelican (PC)







Asian Emerald Dove (PC)

Eurasian Coot (PC)







Glossy Ibis (PC)



Eurasian Spoonbill (PC)





Gray Langur (PC)





Great Hornbill (PC)



Cinereous (Great) Tit (PC)





Green Bee-eater (PC)



Indian Gray Mongoose (PC)





Indian Roller (PC)



Indian Pond Heron (PC)





Indian Peafowl (PC)





Jungle Myna (PC)





## Little Cormorant (PC)





Lesser Adjutant (PC)



#### Red Junglefowl (PC)



Red-breasted Flycatcher (PC)



#### Rhesus Macaque (PC)





Rose-ringed Parakeet (PC)



#### Red-naped Ibis (PC)



Red-wattled Lapwing (PC)



## Spotted Owlet (PC)





Sarus Crane (PC)







Tiger (PC)



# List of Birds, Mammal and Reptiles photographed on this tour





#### **ANSERIFORMES: Anatidae**

19 Red Junglefowl
20 Indian Peafowl

| 1  | Lesser Whistling-Duck      |
|----|----------------------------|
| 2  | Graylag Goose              |
| 3  | Bar-headed Goose           |
| 4  | Comb Duck                  |
| 5  | Ruddy Shelduck             |
| 6  | Gadwall                    |
| 7  | Eurasian Wigeon            |
| 8  | Mallard                    |
| 9  | Indian Spot-billed Duck    |
| 10 | Eastern Spot-billed Duck   |
| 11 | Northern Shoveler          |
| 12 | Northern Pintail           |
| 13 | Garganey                   |
| 14 | Green-winged Teal          |
| 15 | Ferruginous Duck (Pochard) |
|    | GALLIFORMES: Phasianidae   |
| 16 | G