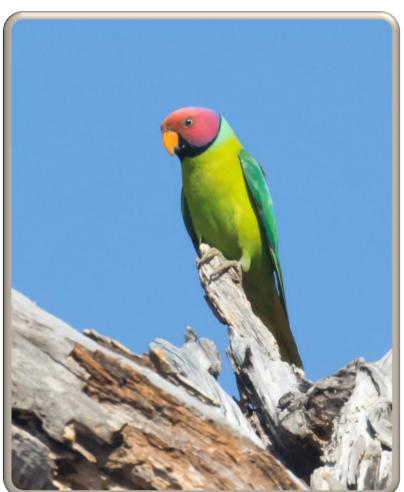

Chestnut-tailed Starling (JH)

Plum-headed Parakeet (JH)

• Day 13: It was time to say goodbye to the Tigers. After breakfast, we had a long drive from Bandhavgarth to Jabalpur and caught a plane back to New Delhi.

#### Rhesus Macaque (PC)

Rose-ringed Parakeet (PC)