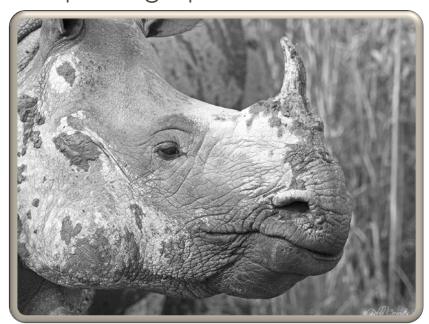

Tiger (PC)

• Days 14-16: After a flight to Guwahati in Assam, we headed to Kaziranga National Park. Indian Rhinoceros, Asian Elephant, Water Buffalo, Gray-headed Fish Eagle, Chestnut-headed Bee-eater, Red Junglefowl, Blacknecked Stork, Crested Serpent-Eagle, and Bronzewinged Jacana were some of the great animals that we photographed there.