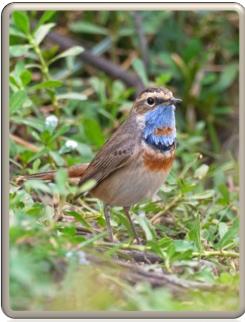

Common Kingfisher (MM)

Sarus Crane (PC)

Bluethroat (PC)

Painted Stork (JH)

White-throated Kingfisher (JH)

• Day 6: After the obligatory visit to the Taj Mahal in Agra, we headed to the train station and traveled to Katni, and then drove to Bandhavgarh National Park, our base for the next 6 days.