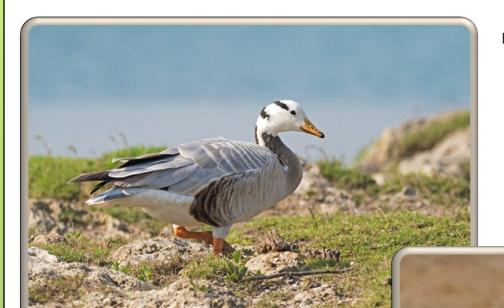

Bar-headed Goose (PC)

Photography from the boat (PC)

Chestnut-bellied Sandgrouse (PC)

Great Thick-knee (JH)

• Days 4-5: Bharatpur is one of the important places in India for wildlife photographers. It's famous wetlands are a vital sanctuary for countless species like Sarus Crane, Painted Stork, Eastern and Indian Spot-billed Ducks, Rose-ringed Parakeet, kingfishers, Indian Gray Mongoose, Sambar and Spotted Deer, and many more.

Long-tailed Shrike Bandhavgarh National Park India 3/15/19

Bar-headed Goose (PC)

Black-bellied Tern (PC)