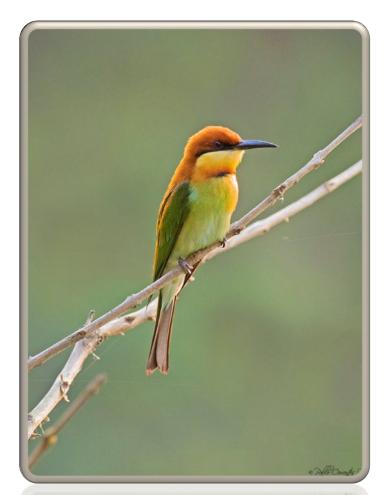

#### Pied Kingfisher (MM)

Chestnut-headed Bee-eater(RF)

Rose-ringed Parakeet(RF)

Bar-headed Goose (SMc)

Asian Elephant (SMc)

Long-legged Buzzard (SMc)

vondu-safdag possero usnousi cusulosi osuciosi k

Long-tailed Shrike (SMc)

## Black-crowned Night-Heron (PC)

Bronze-winged Jacana (PC)

Chestnut-headed Bee-eater (PC)