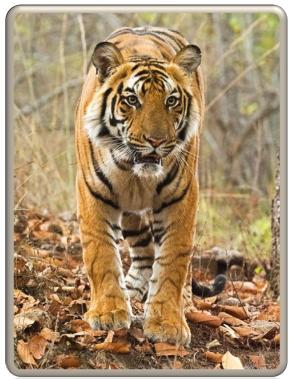

Taj Mahal (PC)

Train Station – Agra (PC)

• Days 7-12: During these 6 days, we were chasing Tigers. Bandhavgarh National Park has one of the highest concentrations of these pretty cats. There was still time to spend on the birds too, like Green Bee-eater, Painted Spurfowl, Indian Peafowl, Oriental Honey-Buzzard, Indian Roller, Yellow-wattled Lapwing, and many more.

Tiger (PC)

• Days 14-16: After a flight to Guwahati in Assam, we headed to Kaziranga National Park. Indian Rhinoceros, Asian Elephant, Water Buffalo, Gray-headed Fish Eagle, Chestnut-headed Bee-eater, Red Junglefowl, Blacknecked Stork, Crested Serpent-Eagle, and Bronzewinged Jacana were some of the great animals that we photographed there.

## Spotted Owlet (PC)

Sarus Crane (PC)

Tiger (PC)