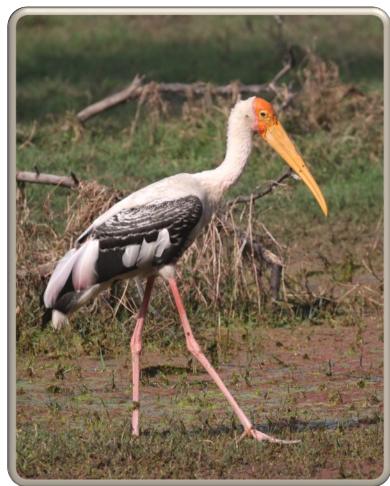

Common Kingfisher (MM)

Sarus Crane (PC)

Bluethroat (PC)

Painted Stork (JH)

White-throated Kingfisher (JH)

• Day 6: After the obligatory visit to the Taj Mahal in Agra, we headed to the train station and traveled to Katni, and then drove to Bandhavgarh National Park, our base for the next 6 days.