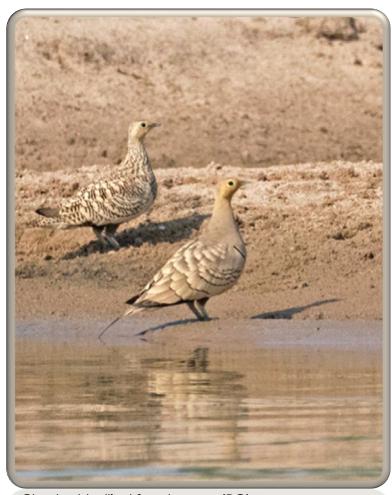

Bar-headed Goose (PC)

Photography from the boat (PC)

Chestnut-bellied Sandgrouse (PC)

Great Thick-knee (JH)

• Days 4-5: Bharatpur is one of the important places in India for wildlife photographers. It's famous wetlands are a vital sanctuary for countless species like Sarus Crane, Painted Stork, Eastern and Indian Spot-billed Ducks, Rose-ringed Parakeet, kingfishers, Indian Gray Mongoose, Sambar and Spotted Deer, and many more.