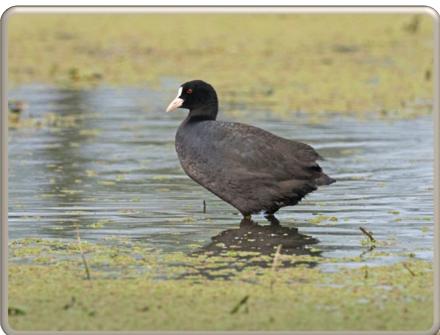

## Crested Serpent –eagle (PC)

Changeable Hawk-Eagle (PC)

Oriental Darter(PC)

Dalmatian Pelican (PC)

Asian Emerald Dove (PC)

Eurasian Coot (PC)

Glossy Ibis (PC)

Eurasian Spoonbill (PC)