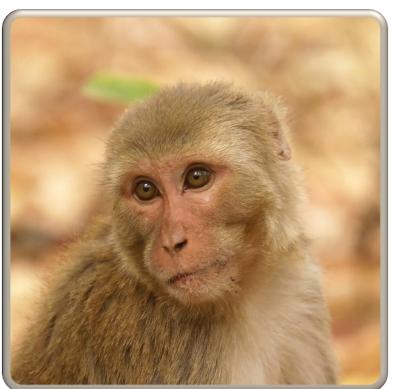

t, Water Buffalo, Gray-headed Fish Eagle, Chestnut-headed Bee-eater, Red Junglefowl, Blacknecked Stork, Crested Serpent-Eagle, and Bronzewinged Jacana were some of the great animals that we photographed there.







Asian Elephant (PC)





Brown Fish Owl (MM)



Black-necked Stork (JH)



 Day 17: We spent the last morning around our lodge shooting munias, leafbirds, sunbirds and others. In the afternoon, we flew back to New Delhi where the tour ended.



Scaly-breasted Munia (PC)



# **OUR GROUP**



 The rest of the report is a selection of some of the best and most interesting photos from the trip.





Red-wattled Lapwing (JH)







Gharial (JH)



Indian Spot-billed Duck (JH)





Ruddy Shelduck (JH)



Small Pratincole (JH)



# Spotted Owlet (MM)





Ruddy Shelduck (JH)









Rhesus Macaque (MM)



# Greater Coucal (MM)





#### Pied Kingfisher (MM)



Chestnut-headed Bee-eater(RF)







Rose-ringed Parakeet(RF)



Bar-headed Goose (SMc)





Asian Elephant (SMc)





Long-legged Buzzard (SMc)

vondu-safdag possero usnousi cusulosi osuciosi k

Long-tailed Shrike (SMc)



Long-tailed Shrike Bandhavgarh National Park India 3/15/19





Bar-headed Goose (PC)



Black-bellied Tern (PC)



## Black-crowned Night-Heron (PC)



Bronze-winged Jacana (PC)







Chestnut-headed Bee-eater (PC)

## Common Myna (PC)





## Crested Serpent –eagle (PC)



Changeable Hawk-Eagle (PC)







Oriental Darter(PC)

Dalmatian Pelican (PC)







Asian Emerald Dove (PC)

Eurasian Coot (PC)







Glossy Ibis (PC)



Eurasian Spoonbill (PC)





Gray Langur (PC)





Great Hornb