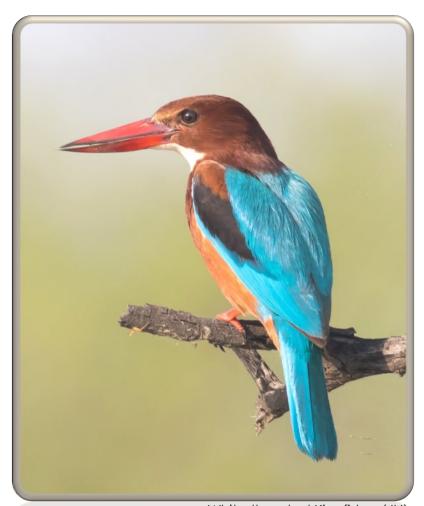

Common Kingfisher (MM)

Sarus Crane (PC)

Bluethroat (PC)

Painted Stork (JH)

White-throated Kingfisher (JH)

• Day 6: After the obligatory visit to the Taj Mahal in Agra, we headed to the train station and traveled to Katni, and then drove to Bandhavgarh National Park, our base for the next 6 days.