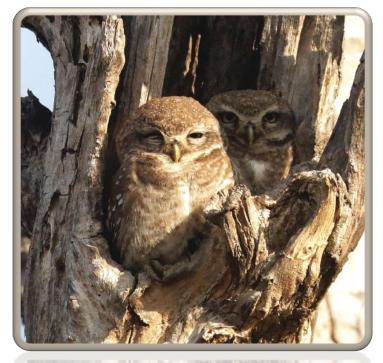

ndian Rhinoceros, Asian Elephant, Water Buffalo, Gray-headed Fish Eagle, Chestnut-headed Bee-eater, Red Junglefowl, Blacknecked Stork, Crested Serpent-Eagle, and Bronzewinged Jacana were some of the great animals that we photographed there.







Asian Elephant (PC)





Brown Fish Owl (MM)



Black-necked Stork (JH)



 Day 17: We spent the last morning around our lodge shooting munias, leafbirds, sunbirds and others. In the afternoon, we flew back to New Delhi where the tour ended.



Scaly-breasted Munia (PC)



# **OUR GROUP**



 The rest of the report is a selection of some of the best and most interesting photos from the trip.





Red-wattled Lapwing (JH)







Gharial (JH)



Indian Spot-billed Duck (JH)





Ruddy Shelduck (JH)



Small Pratincole (JH)



# Spotted Owlet (MM)





Ruddy Shelduck (JH)









Rhesus Macaque (MM)



# Greater Coucal (MM)





#### Pied Kingfisher (MM)



Chestnut-headed Bee-eater(RF)







Rose-ringed Parakeet(RF)



Bar-headed Goose (SMc)





Asian Elephant (SMc)





Long-legged Buzzard (SMc)

vondu-safdag possero usnousi cusulosi osuciosi k

Long-tailed Shrike (SMc)



Long-tailed Shrike Bandhavgarh National Park India 3/15/19





Bar-headed Goose (PC)



Black-bellied Tern (PC)



## Black-crowned Night-Heron (PC)



Bronze-winged Jacana (PC)







Chestnut-headed Bee-eater (PC)

## Common Myna (PC)





## Crested Serpent –eagle (PC)



Changeable Hawk-Eagle (PC)







Oriental Darter(PC)

Dalmatian Pelican (PC)







Asian Emerald Dove (PC)

Eurasian Coot (PC)







Glossy Ibis (PC)



Eurasian Spoonbill (PC)





Gr