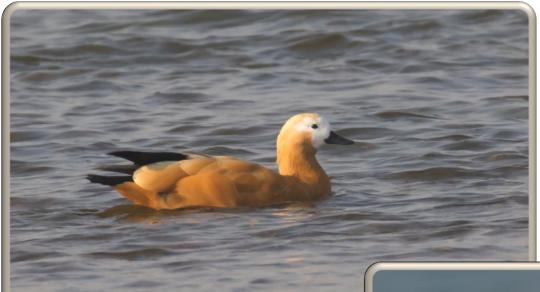

# **OUR GROUP**

 The rest of the report is a selection of some of the best and most interesting photos from the trip.

Red-wattled Lapwing (JH)

Gharial (JH)

Indian Spot-billed Duck (JH)

Ruddy Shelduck (JH)

Small Pratincole (JH)

# Spotted Owlet (MM)

Ruddy Shelduck (JH)

Rhesus Macaque (MM)