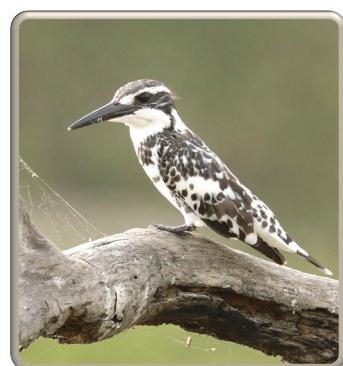

#### Pied Kingfisher (MM)

Chestnut-headed Bee-eater(RF)

Rose-ringed Parakeet(RF)

Bar-headed Goose (SMc)

Asian Elephant (SMc)

Long-legged Buzzard (SMc)

vondu-safdag possero usnousi cusulosi osuciosi k

Long-tailed Shrike (SMc)