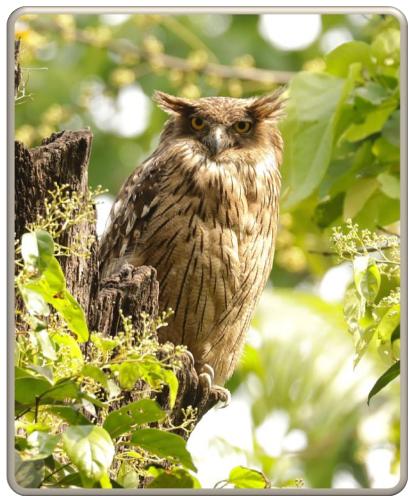

Asian Elephant (PC)

Brown Fish Owl (MM)

Black-necked Stork (JH)

 Day 17: We spent the last morning around our lodge shooting munias, leafbirds, sunbirds and others. In the afternoon, we flew back to New Delhi where the tour ended.