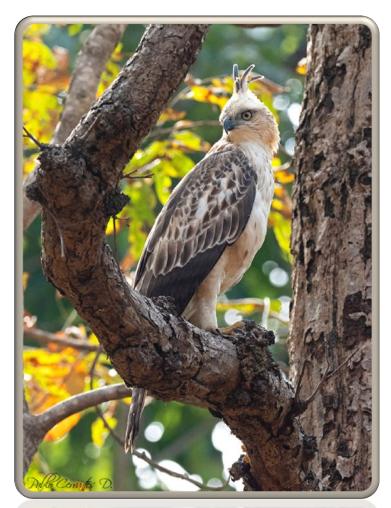

## Crested Serpent –eagle (PC)

Changeable Hawk-Eagle (PC)

Oriental Darter(PC)

Dalmatian Pelican (PC)

Asian Emerald Dove (PC)

Eurasian Coot (PC)

Glossy Ibis (PC)

Eurasian Spoonbill (PC)