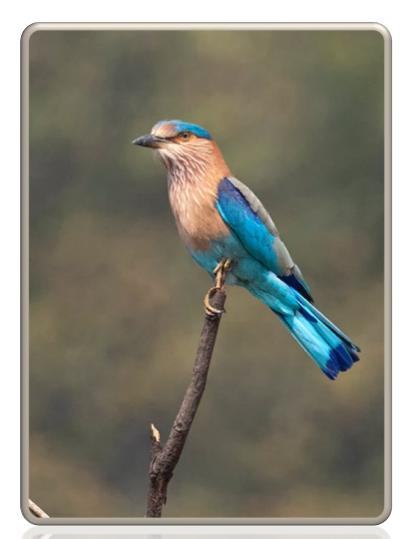

Gray Langur (PC)

Great Hornbill (PC)

Cinereous (Great) Tit (PC)

Green Bee-eater (PC)

Indian Gray Mongoose (PC)

Indian Roller (PC)

Indian Pond Heron (PC)

Indian Peafowl (PC)