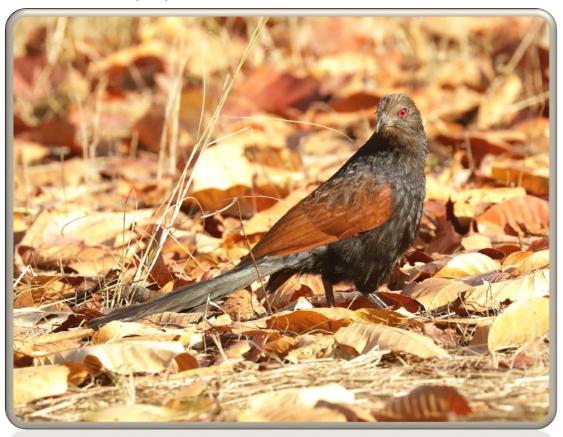

ut-headed Bee-eater, Red Junglefowl, Blacknecked Stork, Crested Serpent-Eagle, and Bronzewinged Jacana were some of the great animals that we photographed there.







Asian Elephant (PC)





Brown Fish Owl (MM)



Black-necked Stork (JH)



 Day 17: We spent the last morning around our lodge shooting munias, leafbirds, sunbirds and others. In the afternoon, we flew back to New Delhi where the tour ended.



Scaly-breasted Munia (PC)



# **OUR GROUP**



 The rest of the report is a selection of some of the best and most interesting photos from the trip.





Red-wattled Lapwing (JH)







Gharial (JH)



Indian Spot-billed Duck (JH)





Ruddy Shelduck (JH)



Small Pratincole (JH)



# Spotted Owlet (MM)





Ruddy Shelduck (JH)









Rhesus Macaque (MM)



# Greater Coucal (MM)





#### Pied Kingfisher (MM)



Chestnut-headed Bee-eater(RF)







Rose-ringed Parakeet(RF)



Bar-headed Goose (SMc)





Asian Elephant (SMc)





Long-legged Buzzard (SMc)

vondu-safdag possero usnousi cusulosi osuciosi k

Long-tailed Shrike (SMc)



Long-tailed Shrike Bandhavgarh National Park India 3/15/19





Bar-headed Goose (PC)



Black-bellied Tern (PC)



## Black-crowned Night-Heron (PC)



Bronze-winged Jacana (PC)







Chestnut-headed Bee-eater (PC)

## Common Myna (PC)





## Crested Serpent –eagle (PC)



Changeable Hawk-Eagle (PC)







Oriental Darter(PC)

Dalmatian Pelican (PC)







Asian Emerald Dove (PC)

Eurasian Coot (PC)







Glossy Ibis (PC)



Eurasian Spoonbill (PC)





Gray Langur (PC)





Great Hornbill (PC)



Cinereous (Great) Tit (PC)





Gree