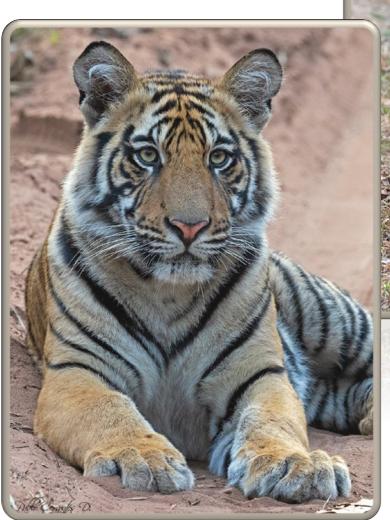

Tiger (PC)

• Days 14-16: After a flight to Guwahati in Assam, we headed to Kaziranga National Park. Indian Rhinoceros, Asian Elephant, Water Buffalo, Gray-headed Fish Eagle, Chestnut-headed Bee-eater, Red Junglefowl, Blacknecked Stork, Crested Serpent-Eagle, and Bronzewinged Jacana were some of the great animals that we photographed there.

## Spotted Owlet (PC)

Sarus Crane (PC)

Tiger (PC)