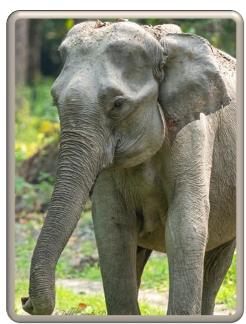

Tiger (PC)

• Days 14-16: After a flight to Guwahati in Assam, we headed to Kaziranga National Park. Indian Rhinoceros, Asian Elephant, Water Buffalo, Gray-headed Fish Eagle, Chestnut-headed Bee-eater, Red Junglefowl, Blacknecked Stork, Crested Serpent-Eagle, and Bronzewinged Jacana were some of the great animals that we photographed there.

Asian Elephant (PC)

Brown Fish Owl (MM)

Black-necked Stork (JH)

 Day 17: We spent the last morning around our lodge shooting munias, leafbirds, sunbirds and others. In the afternoon, we flew back to New Delhi where the tour ended.