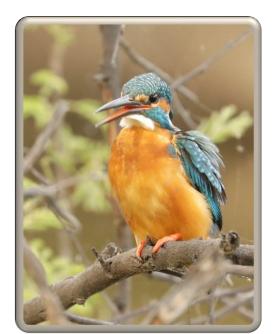

Bar-headed Goose (PC)

Photography from the boat (PC)

Chestnut-bellied Sandgrouse (PC)

Great Thick-knee (JH)

• Days 4-5: Bharatpur is one of the important places in India for wildlife photographers. It's famous wetlands are a vital sanctuary for countless species like Sarus Crane, Painted Stork, Eastern and Indian Spot-billed Ducks, Rose-ringed Parakeet, kingfishers, Indian Gray Mongoose, Sambar and Spotted Deer, and many more.

Common Kingfisher (MM)

Sarus Crane (PC)

Bluethroat (PC)

Painted Stork (JH)

White-throated Kingfisher (JH)

• Day 6: After the obligatory visit to the Taj Mahal in Agra, we headed to the train station and traveled to Katni, and then drove to Bandhavgarh National Park, our base for the next 6 days.