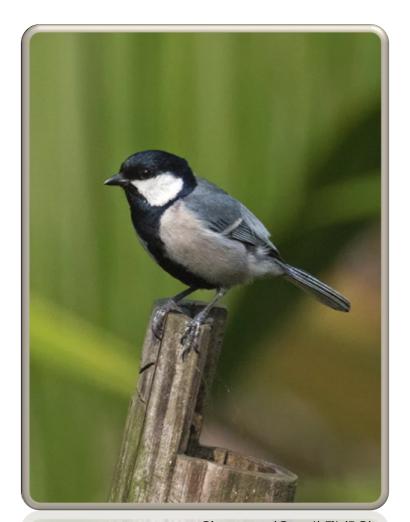

Gray Langur (PC)

Great Hornbill (PC)

Cinereous (Great) Tit (PC)

Green Bee-eater (PC)

Indian Gray Mongoose (PC)

Indian Roller (PC)

Indian Pond Heron (PC)

Indian Peafowl (PC)