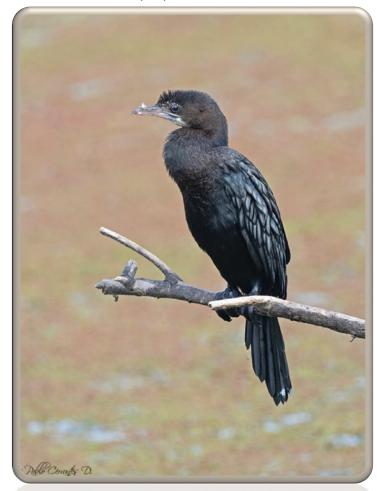

Mc)

vondu-safdag possero usnousi cusulosi osuciosi k

Long-tailed Shrike (SMc)



Long-tailed Shrike Bandhavgarh National Park India 3/15/19





Bar-headed Goose (PC)



Black-bellied Tern (PC)



## Black-crowned Night-Heron (PC)



Bronze-winged Jacana (PC)







Chestnut-headed Bee-eater (PC)

## Common Myna (PC)





## Crested Serpent –eagle (PC)



Changeable Hawk-Eagle (PC)







Oriental Darter(PC)

Dalmatian Pelican (PC)







Asian Emerald Dove (PC)

Eurasian Coot (PC)







Glossy Ibis (PC)



Eurasian Spoonbill (PC)





Gray Langur (PC)





Great Hornbill (PC)



Cinereous (Great) Tit (PC)





Green Bee-eater (PC)



Indian Gray Mongoose (PC)





Indian Roller (PC)



Indian Pond Heron (PC)





Indian Peafowl (PC)





Jungle Myna (PC)





## Little Cormorant (PC)





Lesser Adjutant (PC)



#### Red Junglefowl (PC)



Red-breasted Flycatcher (PC)



#### Rhesus Macaque (PC)





Rose-ringed Parakeet (PC)



#### Red-naped Ibis (PC)



Red-wattled Lapwing (PC)



## Spotted Owlet (PC)





Sarus Crane (PC)







Tiger (PC)



# List of Birds, Mammal and Reptiles photographed on this tour





#### **ANSERIFORMES: Anatidae**

19 Red Junglefowl
20 Indian Peafowl

| 1  | Lesser Whistling-Duck      |
|----|----------------------------|
| 2  | Graylag Goose              |
| 3  | Bar-headed Goose           |
| 4  | Comb Duck                  |
| 5  | Ruddy Shelduck             |
| 6  | Gadwall                    |
| 7  | Eurasian Wigeon            |
| 8  | Mallard                    |
| 9  | Indian Spot-billed Duck    |
| 10 | Eastern Spot-billed Duck