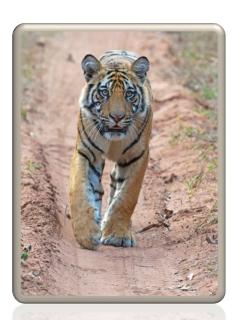

Taj Mahal (PC)

Train Station – Agra (PC)

• Days 7-12: During these 6 days, we were chasing Tigers. Bandhavgarh National Park has one of the highest concentrations of these pretty cats. There was still time to spend on the birds too, like Green Bee-eater, Painted Spurfowl, Indian Peafowl, Oriental Honey-Buzzard, Indian Roller, Yellow-wattled Lapwing, and many more.

Chestnut-tailed Starling (JH)

Plum-headed Parakeet (JH)

• Day 13: It was time to say goodbye to the Tigers. After breakfast, we had a long drive from Bandhavgarth to Jabalpur and caught a plane back to New Delhi.

Tiger (PC)

• Days 14-16: After a flight to Guwahati in Assam, we headed to Kaziranga National Park. Indian Rhinoceros, Asian Elephant, Water Buffalo, Gray-headed Fish Eagle, Chestnut-headed Bee-eater, Red Junglefowl, Blacknecked Stork, Crested Serpent-Eagle, and Bronzewinged Jacana were some of the great animals that we photographed there.