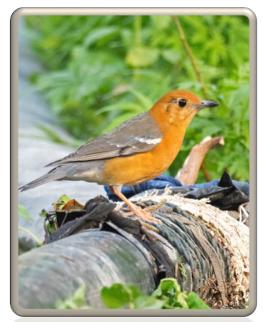

**Qutab Minar** 

• Days 1-2: After arriving in New Delhi and spending the night, we headed out to Chambal Safari Lodge. We spent the afternoon photographing around the lodge, which was superb and we got shots of birds like Indian Peafowl, Verditer Flycatcher, Indian Thick-knee, Yellow-footed Green-Pigeon, Orange-headed Thrush.

Orange-headed Thrush (PC)

Verditer Flycatcher (SMc)

Indian Thick-knee (PC)

Indian Peafowl (PC)

o Day 3: After a great traditional Indian breakfast, we went directly to the Chambal River, which is home to many kind of birds like Bar-headed Goose, Indian Cormorant, River Lapwing, Wire-tailed Swallow, Blackbellied Tern, along with mammals like Jungle Cat and Indian Jackal, and lots of crocs. In the afternoon, we headed to Bharatpur.