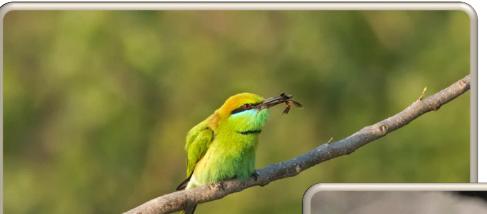

#### Pied Kingfisher (MM)

Chestnut-headed Bee-eater(RF)

Rose-ringed Parakeet(RF)

Bar-headed Goose (SMc)

Asian Elephant (SMc)

Long-legged Buzzard (SMc)

vondu-safdag possero usnousi cusulosi osuciosi k

Long-tailed Shrike (SMc)