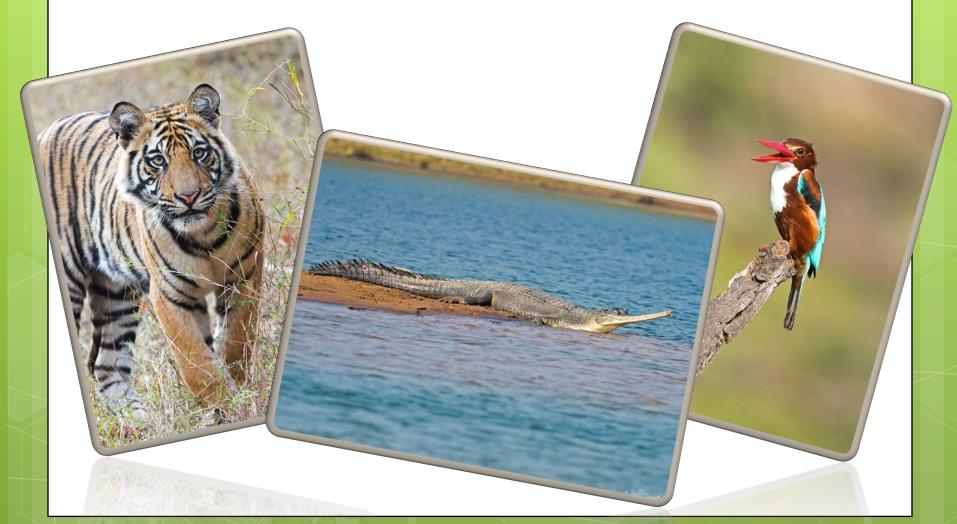

Taj Mahal (PC)

Train Station – Agra (PC)

• Days 7-12: During these 6 days, we were chasing Tigers. Bandhavgarh National Park has one of the highest concentrations of these pretty cats. There was still time to spend on the birds too, like Green Bee-eater, Painted Spurfowl, Indian Peafowl, Oriental Honey-Buzzard, Indian Roller, Yellow-wattled Lapwing, and many more.

Tiger (PC)

• Days 14-16: After a flight to Guwahati in Assam, we headed to Kaziranga National Park. Indian Rhinoceros, Asian Elephant, Water Buffalo, Gray-headed Fish Eagle, Chestnut-headed Bee-eater, Red Junglefowl, Blacknecked Stork, Crested Serpent-Eagle, and Bronzewinged Jacana were some of the great animals that we photographed there.