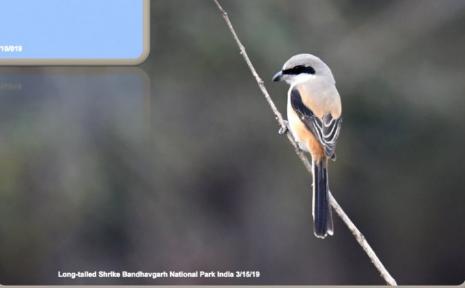

#### Pied Kingfisher (MM)

Chestnut-headed Bee-eater(RF)

Rose-ringed Parakeet(RF)

Bar-headed Goose (SMc)

Asian Elephant (SMc)

Long-legged Buzzard (SMc)

vondu-safdag possero usnousi cusulosi osuciosi k

Long-tailed Shrike (SMc)

Long-tailed Shrike Bandhavgarh National Park India 3/15/19

Bar-headed Goose (PC)

Black-bellied Tern (PC)