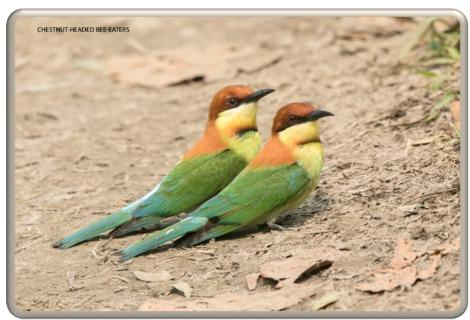

## Black-crowned Night-Heron (PC)

Bronze-winged Jacana (PC)

Chestnut-headed Bee-eater (PC)