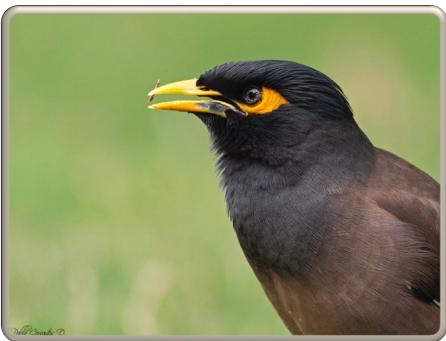

tion of some of the best and most interesting photos from the trip.





Red-wattled Lapwing (JH)







Gharial (JH)



Indian Spot-billed Duck (JH)





Ruddy Shelduck (JH)



Small Pratincole (JH)



# Spotted Owlet (MM)





Ruddy Shelduck (JH)









Rhesus Macaque (MM)



# Greater Coucal (MM)





#### Pied Kingfisher (MM)



Chestnut-headed Bee-eater(RF)







Rose-ringed Parakeet(RF)



Bar-headed Goose (SMc)





Asian Elephant (SMc)





Long-legged Buzzard (SMc)

vondu-safdag possero usnousi cusulosi osuciosi k

Long-tailed Shrike (SMc)



Long-tailed Shrike Bandhavgarh National Park India 3/15/19





Bar-headed Goose (PC)



Black-bellied Tern (PC)



## Black-crowned Night-Heron (PC)



Bronze-winged Jacana (PC)







Chestnut-headed Bee-eater (PC)

## Common Myna (PC)





## Crested Serpent –eagle (PC)



Changeable Hawk-Eagle (PC)







Oriental Darter(PC)

Dalmatian Pelican (PC)







Asian Emerald Dove (PC)

Eurasian Coot (PC)







Glossy Ibis (PC)



Eurasian Spoonbill (PC)





Gray Langur (PC)





Great Hornbill (PC)



Cinereous (Great) Tit (PC)





Green Bee-eater (PC)



Indian Gray Mongoose (PC)





Indian Roller (PC)



Indian Pond Heron (PC)





Indian Peafowl (PC)





Jungle Myna (PC)





## Little Cormorant (PC)





Lesser Adjutant (PC)



#### Red Junglefowl (PC)



Red-breasted Flycatcher (PC)



#### Rhesus Macaque (PC)





Rose-ringed Parakeet (PC)



#### Red-naped Ibis (PC)



Red-wattled Lapwing (PC)



## Spotted Owlet (PC)





Sarus Crane (PC)







Tiger (PC)



# List of Birds, Mammal and Reptiles photographed on t