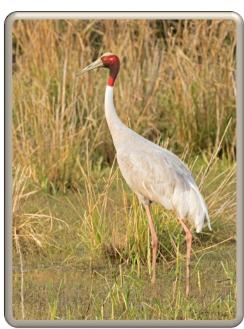

Bar-headed Goose (PC)

Photography from the boat (PC)

Chestnut-bellied Sandgrouse (PC)

Great Thick-knee (JH)

• Days 4-5: Bharatpur is one of the important places in India for wildlife photographers. It's famous wetlands are a vital sanctuary for countless species like Sarus Crane, Painted Stork, Eastern and Indian Spot-billed Ducks, Rose-ringed Parakeet, kingfishers, Indian Gray Mongoose, Sambar and Spotted Deer, and many more.

Common Kingfisher (MM)

Sarus Crane (PC)

Bluethroat (PC)

Painted Stork (JH)

White-throated Kingfisher (JH)

• Day 6: After the obligatory visit to the Taj Mahal in Agra, we headed to the train station and traveled to Katni, and then drove to Bandhavgarh National Park, our base for the next 6 days.