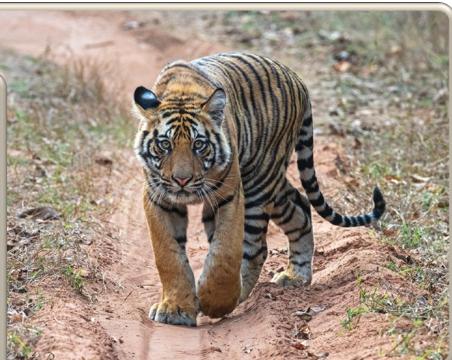

Tiger (PC)

• Days 14-16: After a flight to Guwahati in Assam, we headed to Kaziranga National Park. Indian Rhinoceros, Asian Elephant, Water Buffalo, Gray-headed Fish Eagle, Chestnut-headed Bee-eater, Red Junglefowl, Blacknecked Stork, Crested Serpent-Eagle, and Bronzewinged Jacana were some of the great animals that we photographed there.

## Spotted Owlet (PC)

Sarus Crane (PC)

Tiger (PC)