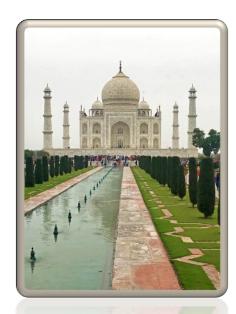

Common Kingfisher (MM)

Sarus Crane (PC)

Bluethroat (PC)

Painted Stork (JH)

White-throated Kingfisher (JH)

• Day 6: After the obligatory visit to the Taj Mahal in Agra, we headed to the train station and traveled to Katni, and then drove to Bandhavgarh National Park, our base for the next 6 days.

Taj Mahal (PC)

Train Station – Agra (PC)

• Days 7-12: During these 6 days, we were chasing Tigers. Bandhavgarh National Park has one of the highest concentrations of these pretty cats. There was still time to spend on the birds too, like Green Bee-eater, Painted Spurfowl, Indian Peafowl, Oriental Honey-Buzzard, Indian Roller, Yellow-wattled Lapwing, and many more.