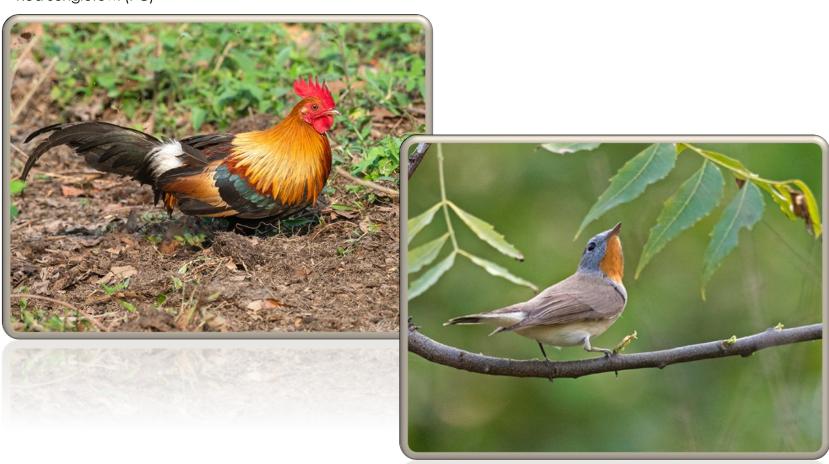

#### Red Junglefowl (PC)

Red-breasted Flycatcher (PC)

Tiger (PC)

• Days 14-16: After a flight to Guwahati in Assam, we headed to Kaziranga National Park. Indian Rhinoceros, Asian Elephant, Water Buffalo, Gray-headed Fish Eagle, Chestnut-headed Bee-eater, Red Junglefowl, Blacknecked Stork, Crested Serpent-Eagle, and Bronzewinged Jacana were some of the great animals that we photographed there.