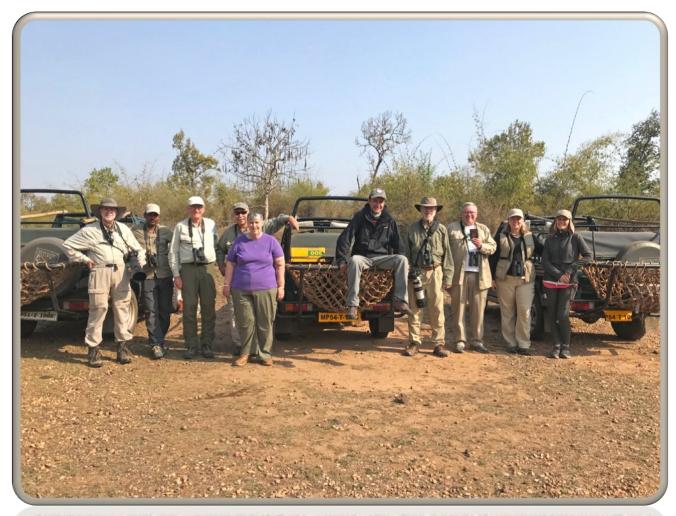

# **OUR GROUP**

 The rest of the report is a selection of some of the best and most interesting photos from the trip.

Red-wattled Lapwing (JH)

Gharial (JH)

Indian Spot-billed Duck (JH)

Ruddy Shelduck (JH)

Small Pratincole (JH)